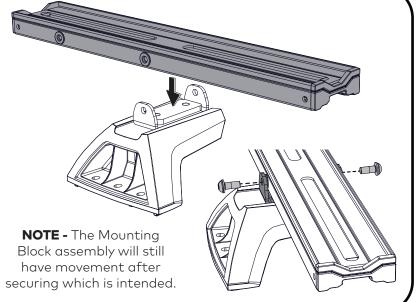

## **INSTALL MOUNTING BLOCKS**

Place a Mounting Block (from Platform Kit) on top of each Leg assembly, lining up the rivnut holes on Mounting Block with holes on tabs of Leg Mounting Bracket.

Secure with two M6 Capscrews 16 mm with Washer as shown.

Tighten all Capscrews to 4 Nm with a 4 mm Ball End Allen Key or a suitable Torque Wrench.