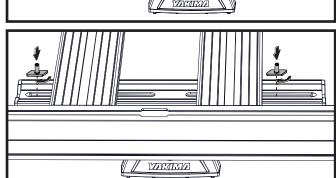

#### **INSERT T-BOLTS INTO MOUNTING BLOCKS**

Insert one M8 T-Bolt into Mounting Block channel on either side of each Leg. Twist to lock into place. The larger the distance between each pair of M8 T-Bolts the better. See images for possible location scenarios: