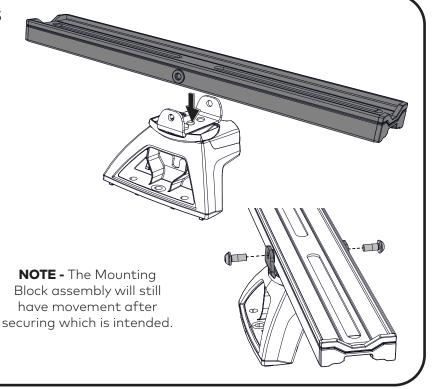

## **INSTALL MOUNTING BLOCKS**

Place a Mounting Block (from Platform Kit) on top of each Leg assembly, lining up the rivnut holes on Mounting Block with holes on tabs of Leg Mounting Bracket.

Secure with two M6 Capscrews 16 mm with Washer as shown.

Tighten all Capscrews to 4 Nm with a 4 mm Ball End Allen Key or a suitable Torque Wrench.