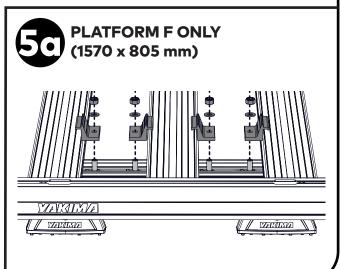

#### **INSERT T-BOLTS INTO MOUNTING BLOCKS**

Insert one M8 T-Bolt into Mounting Block channel on either side of each Leg. Twist to lock into place. The larger the distance between each pair of M8 T-Bolts the better. See images for possible location scenarios:

Do not use this configuration

#### **SECURE MOUNTING BLOCKS**

Secure Mounting Blocks to Platform Slats using one Slat Clamp, one M8 Washer and one M8 Nyloc Nut onto each M8 T-Bolt as shown.

Tighten all Nuts to 7 Nm using a 13 mm Socket Wrench or Spanner.