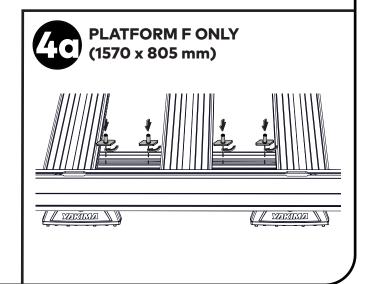

#### **INSERT T-BOLTS INTO MOUNTING BLOCKS**

Insert one M8 T-Bolt into Mounting Block channel on either side of each Leg. Twist to lock into place. The larger the distance between each pair of M8 T-Bolts the better. See images for possible location scenarios: