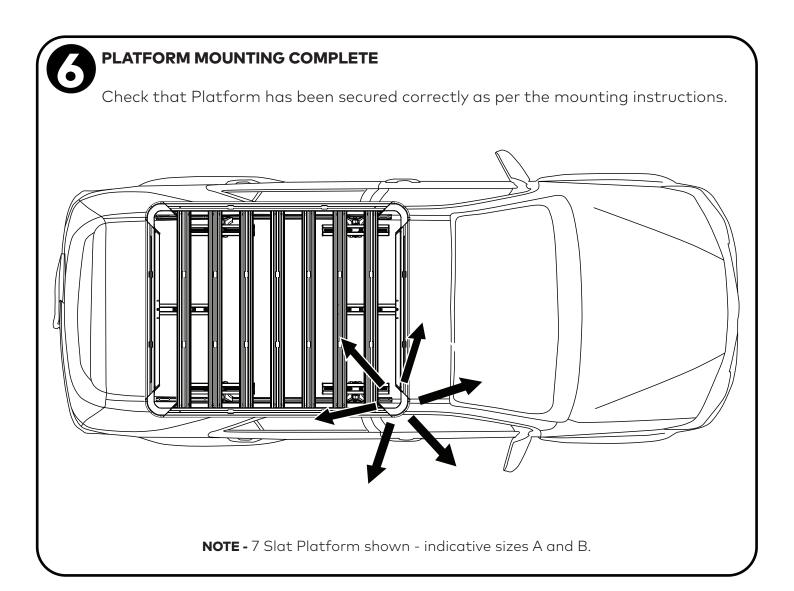

### FIRST TIME INSTALLATION

- Please read instructions carefully before installation.
- Check the contents of kit. Contact your YAKIMA dealer if any parts appear missing or damaged.
- Clean your vehicle roof prior to fitting the LockNLoad Platform.
- Use caution when handling Platform Sides, Ends and Slats as sharp edges may be present.
- Images throughout show a 7 Slat Platform, indicative of Platform sizes A and B.
   Please note other Platforms will have differing amounts of slats and hardware.
- Place these instructions in the vehicle's glove box after installation is complete.

#### LIFT PLATFORM ONTO VEHICLE

With the help of an assistant, carefully lift Platform up and onto Mounting Blocks on vehicle roof. Centre Platform evenly on Legs so there is an equal overhang on sides and ideally on the front and rear.

NOTE - Wind Deflector is to be at the front of the vehicle.

NOTE - For hatch vehicles ensure to position the Platform so that there is adequate hatch clearance when fully opened.