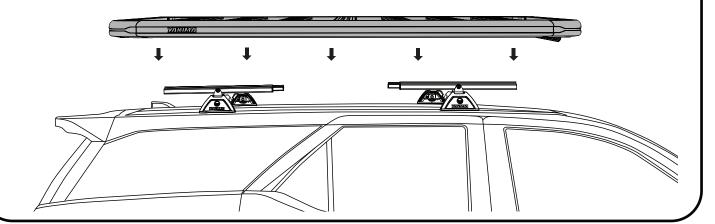

#### LIFT PLATFORM ONTO VEHICLE

With the help of an assistant, carefully lift Platform up and onto Mounting Blocks on vehicle roof. Centre Platform evenly on Legs so there is an equal overhang on sides and ideally on the front and rear.

NOTE - Wind Deflector is to be at the front of the vehicle.

NOTE - For hatch vehicles ensure to position the Platform so that there is adequate hatch clearance when fully opened.

#### **MAXIMUM OVERHANG**

The maximum unsupported distance from Mounting Block is ONE slat on either end as shown.