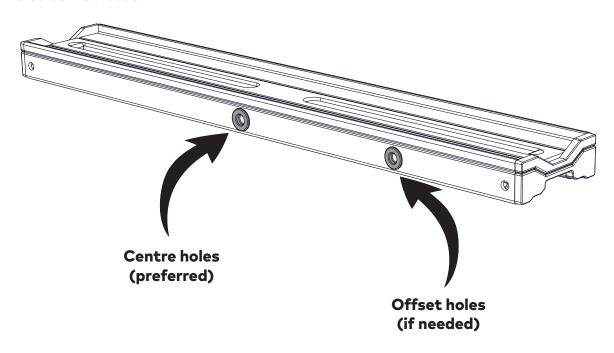

#### **SPECIAL NOTE**

Your Pivot Mounts have two sets of mounting holes. Where possible, always use the centre holes for attaching to Mounting Bracket.

If extra clearance is needed due to Platform-to-roof fitment needs, the offset holes can be used.