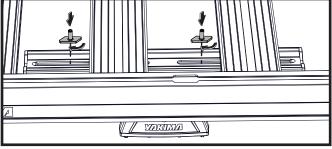

#### **INSERT T-BOLTS INTO MOUNTING BLOCKS**

Insert one M8 T-Bolt into Mounting Block channel on either side of each Leg. Twist to lock into place. The larger the distance between each pair of M8 T-Bolts the better. See images for possible location scenarios:

Do not use this configuration