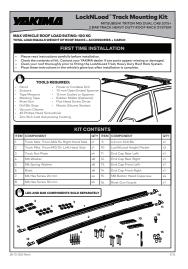

### FIRST TIME INSTALLATION

- Please read instructions carefully before installation.
- Check the contents of kit. Contact your YAKIMA dealer if any parts appear missing or damaged.
- Clean your vehicle roof prior to fitting the LockNLoad Platform.
- Use caution when handling Platform Sides, Ends and Slats as sharp edges may be present.
- Images throughout show a 7 Slat Platform, indicative of Platform sizes A and B.
   Please note other Platforms will have differing amounts of slats and hardware.
- Place these instructions in the vehicle's glove box after installation is complete.

#### **TOOLS REQUIRED:**

- 4 mm Ball End Allen Key or Torque Wrench
- 13 mm Socket Wrench or Spanner

| KIT CONTENTS |                                 |                                      |                                            |                                     |                                     |                                            |  |  |
|--------------|---------------------------------|--------------------------------------|--------------------------------------------|-------------------------------------|-------------------------------------|--------------------------------------------|--|--|
| ITEM         | COMPONENT                       | (8000337) Platform  A 1240 x 1530 mm | (8000338) Platform <b>B</b> 1380 x 1540 mm | (8000339) Platform C 1380 x 1930 mm | (8000340) Platform D 1425 x 2130 mm | (8000341) Platform <b>E</b> 1235 x 2130 mm |  |  |
| 1.           | Platform Side Left & Right      | x2                                   | x2                                         | x2                                  | x2                                  | x2                                         |  |  |
| 2.           | Platform Corner                 | x4                                   | x4                                         | x4                                  | x4                                  | x4                                         |  |  |
| 3.           | Slat                            | x7                                   | x7                                         | x9                                  | x10                                 | x10                                        |  |  |
| 4.           | M6 Tee Nut                      | x8                                   | x8                                         | x8                                  | x8                                  | x8                                         |  |  |
| 5.           | M6 Capscrew 25 mm with Washer   | x10                                  | x10                                        | x10                                 | x10                                 | x10                                        |  |  |
| 6.           | M6 Capscrew 16 mm with Washer   | x36                                  | x36                                        | x48                                 | x52                                 | x52                                        |  |  |
| 7.           | Platform Support Front and Rear | x2                                   | x2                                         | ×2                                  | x2                                  | x2                                         |  |  |
| 8.           | Slat Clamp                      | x14                                  | x14                                        | x18                                 | x18                                 | x18                                        |  |  |
| 9.           | Mounting Block                  | x4                                   | x4                                         | x6                                  | x6                                  | x6                                         |  |  |
| 10.          | M8 T Bolt                       | x8                                   | x8                                         | x12                                 | x12                                 | x12                                        |  |  |
| 11.          | M6 Plastite Capscrew 20 mm      | x8                                   | x8                                         | x8                                  | x8                                  | x8                                         |  |  |
| 12.          | M8 Nyloc Nut                    | ×14                                  | x14                                        | x18                                 | x18                                 | x18                                        |  |  |
| 13.          | M8 Washer                       | x14                                  | x14                                        | x18                                 | x18                                 | x18                                        |  |  |
| 14.          | Spare Fasteners Pack            | x1                                   | x1                                         | x1                                  | x1                                  | x1                                         |  |  |
| 15.          | Platform Corner Brace           | x4                                   | x4                                         | ×4                                  | ×4                                  | x4                                         |  |  |
| 16.          | Platform Rear                   | x1                                   | x1                                         | x1                                  | x1                                  | x1                                         |  |  |
| 17.          | Platform Front                  | x1                                   | x1                                         | x1                                  | x1                                  | x1                                         |  |  |
| 18.          | Leg Mounting Bracket            | x4                                   | x4                                         | x6                                  | x6                                  | х6                                         |  |  |
| 19.          | Square T Bolt M8 x 25           | х6                                   | x6                                         | x6                                  | x6                                  | х6                                         |  |  |