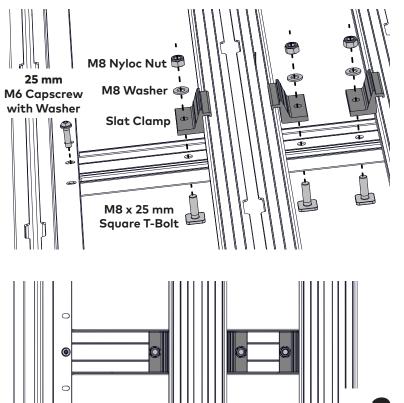

#### **SECURE PLATFORM SUPPORTS**

Position a Slat Clamp on each side of the Slat that the Support passes under as shown.

Secure Platform Support to Platform End using one M6 x **25 mm** Capscrew with Washer through the middle Platform End hole.

Secure Platform Support to Slats using one M8 x 25 mm Square T-Bolt underneath, one M8 Washer and M8 Nyloc Nut on top of each Slat Clamp as shown.

Tighten all screws to 7 Nm with a 13 mm Socket Wrench or Spanner. Repeat for other end.