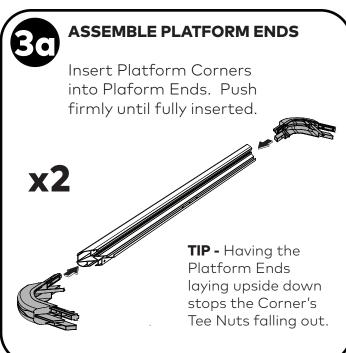

### **PLATFORM ASSEMBLY**

FLIP SIDES & ENDS UPSIDE DOWN

Clear a work area that will be large enough for the Platform when fully assembled.

Place Platform Ends and Sides upside down in this work space (use logos as reference).

## COMPLETE PLATFORM PERIMETER

Connect remaining End assembly to the Sides as shown below - this completes the four sides of the Platform's perimeter.

Leave Platform Perimeter **upside down** for Steps 4-7.