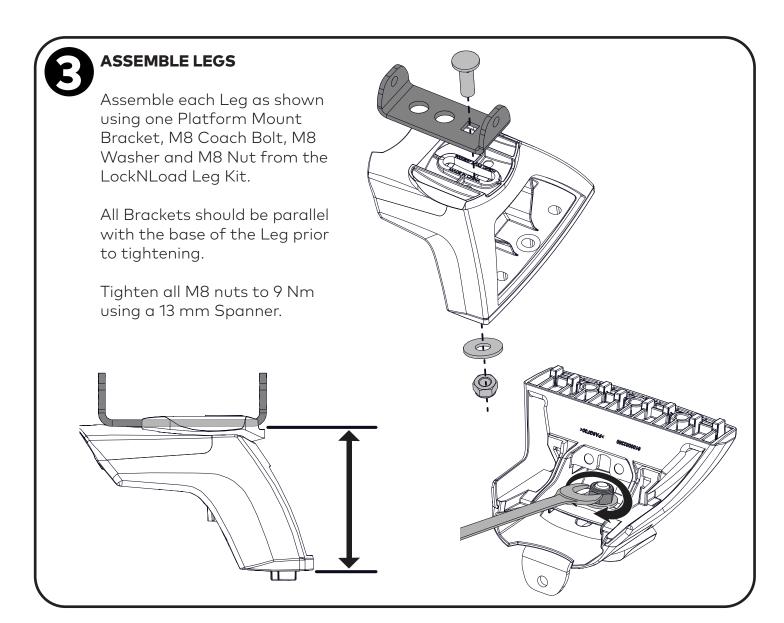

## **LEG MOUNTING INSTRUCTIONS**

REMOVE LEG COVERS

Using the keys supplied in the LockNLoad Leg Kit (sold separately), remove all Leg Covers.

ASSEMBLE LEGS

Assemble each Leg as shown using one Leg Mounting Bracket (from Platform Kit), one Nut Plate (from Leg Kit), and the two screw assemblies from the previous step.

Tighten all M8 Set Screws to 7 Nm using a 13 mm Socket Wrench or Spanner.