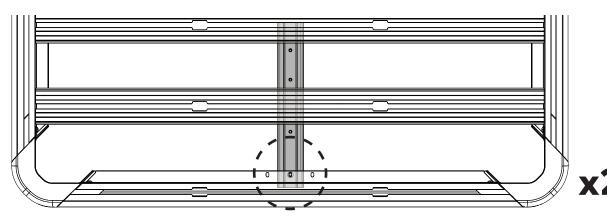

#### YAKIMA

Position the Platform Supports underneath the centre of the Front and Rear Platform Ends. The flat end of the Support sits under the lip.

The Platform Supports ideally should be fixed using the centre of the three holes. However, these can be offset left or right depending on the vehicle's roof or usage requirements. For instance, to prevent interference with an antenna in the centre of a vehicle roof (e.g. Nissan Navara NP300, Ford Ranger).

#### **SECURE PLATFORM SUPPORTS**

Position a Slat Clamp on each side of the Slat that the Support passes under as shown.

Secure Platform Support to Platform End using one M6 x **25 mm** Capscrew with Washer through the middle Platform End hole.