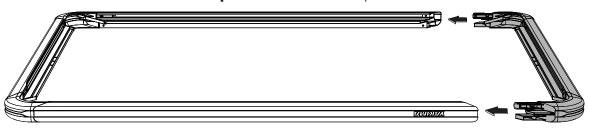

### **PLATFORM ASSEMBLY**

FLIP SIDES & ENDS UPSIDE DOWN

Clear a work area that will be large enough for the Platform when fully assembled.

Place Platform Ends and Sides upside down in this work space (use logos as reference).

## COMPLETE PLATFORM PERIMETER

Connect remaining End assembly to the Sides as shown below - this completes the four sides of the Platform's perimeter.

Leave Platform Perimeter **upside down** for Steps 4-7.