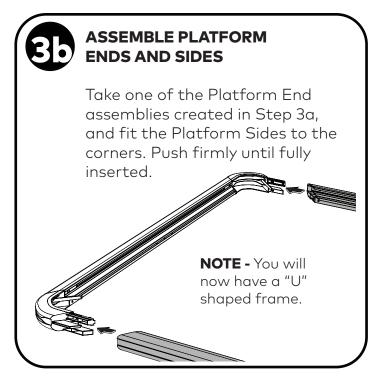

## COMPLETE PLATFORM PERIMETER

Connect remaining End assembly to the Sides as shown below - this completes the four sides of the Platform's perimeter.

Leave Platform Perimeter **upside down** for Steps 4-7.