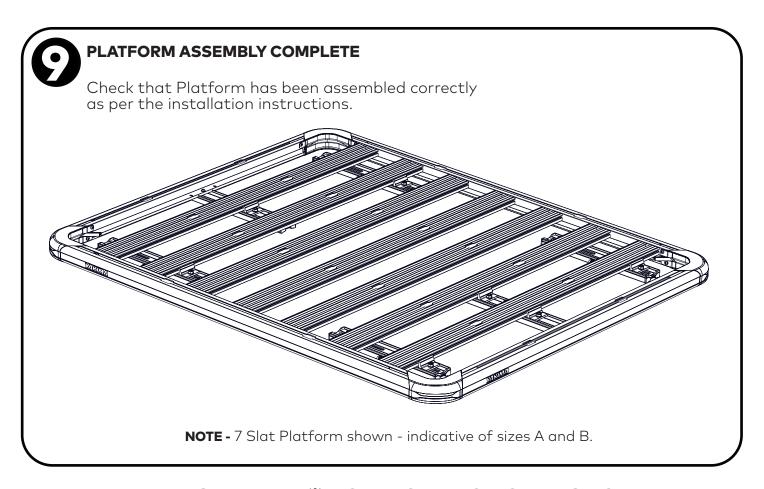

### FIRST TIME INSTALLATION

- Please read instructions carefully before installation.
- Check the contents of kit. Contact your YAKIMA dealer if any parts appear missing or damaged.
- Clean your vehicle roof prior to fitting the LockNLoad Platform.
- Use caution when handling Platform Sides, Ends and Slats as sharp edges may be present.
- Images throughout show a 7 Slat Platform, indicative of Platform sizes A and B.
   Please note other Platforms will have differing amounts of slats and hardware.
- Place these instructions in the vehicle's glove box after installation is complete.