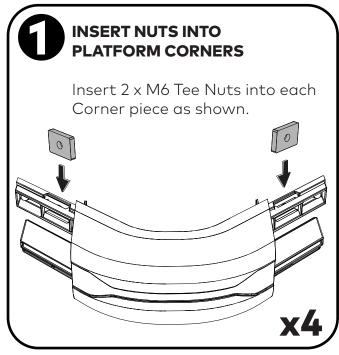

#### **INSTALL CORNER BRACES**

Secure Corner Braces to all four Corner Pieces using  $2 \times M6$  Capscrew 25 mm with Washer and  $2 \times M6$  Plastite Capscrew 20 mm as shown. Tighten all screws to 4 Nm with a 4 mm Ball End Allen Key or a suitable Torque Wrench.