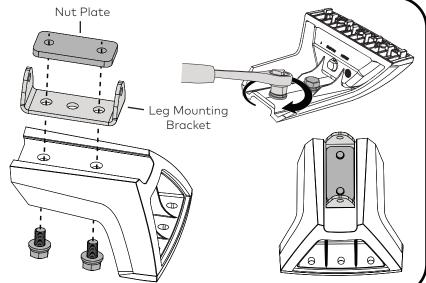

## **LEG MOUNTING INSTRUCTIONS**

REMOVE LEG COVERS

Using the keys supplied in the LockNLoad Leg Kit (sold separately), remove all Leg Covers.

ASSEMBLE LEGS

Assemble each Leg as shown using one Leg Mounting Bracket (from Platform Kit), one Nut Plate (from Leg Kit), and the two screw assemblies from the previous step.

Tighten all M8 Set Screws to 7 Nm using a 13 mm Socket Wrench or Spanner.