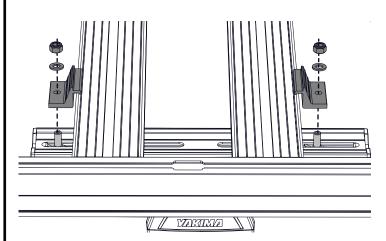

#### **SECURE MOUNTING BLOCKS**

Secure Mounting Blocks to Platform Slats using one Slat Clamp, one M8 Washer and one M8 Nyloc Nut onto each M8 T-Bolt as shown.

Tighten all Nuts to 7 Nm using a 13 mm Socket Wrench or Spanner.

NOTE - Do not over tighten Slat Clamps past 7 Nm as this may reduce clamping force.