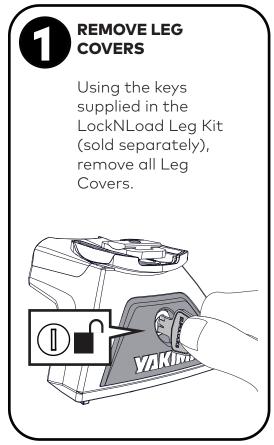

## **LEG MOUNTING INSTRUCTIONS**

REMOVE LEG COVERS

Using the keys supplied in the LockNLoad Leg Kit (sold separately), remove all Leg Covers.

ASSEMBLE LEGS

Assemble each Leg as shown using one Leg Mounting Bracket (from Platform Kit), one Nut Plate (from Leg Kit), and the two screw assemblies from the previous step.