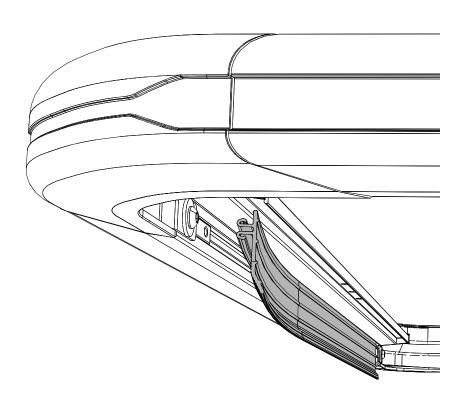

## WIND DEFLECTOR REMOVAL

NOTE - The Wind Deflector can be removed to suit certain anchors/accessories to be used with the front extrusion. This is done by simply peeling the part out of the slot, starting at one end and working across the length of the deflector.

Installation is the reverse and should be confirmed by hearing an audible 'CLICK' when the deflector is fully installed.

www.yakima.com.au www.yakima.co.nz www.yakima.com www.yakima.eu