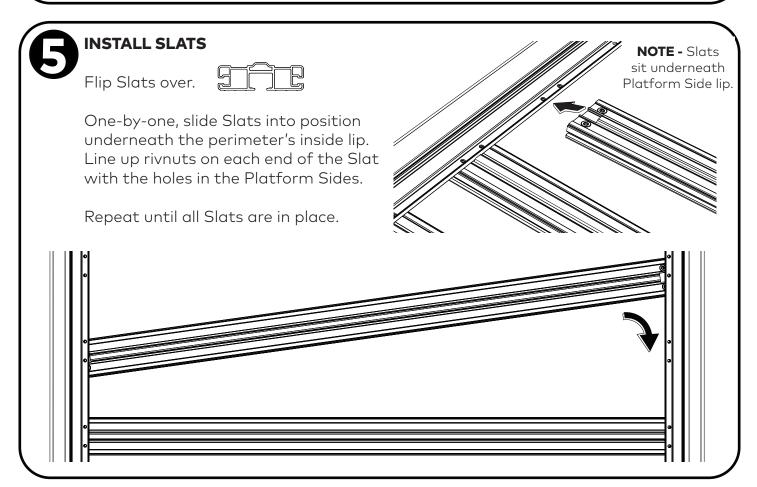

#### **SECURE SLATS**

Starting from the middle Slat and working outwards, secure each Slat end using 2 x M6 Capscrew 16 mm with Washer as shown.

Tighten all screws to 4 Nm with a 4 mm Ball End Allen Key or a suitable Torque Wrench.