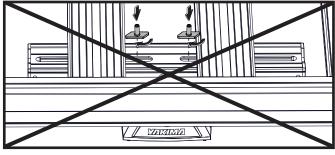

#### **INSERT T-BOLTS INTO MOUNTING BLOCKS**

Insert one M8 T-Bolt into Mounting Block channel on either side of each Leg. Twist to lock into place. The larger the distance between each pair of M8 T-Bolts the better. See images for possible location scenarios:

Do not use this configuration