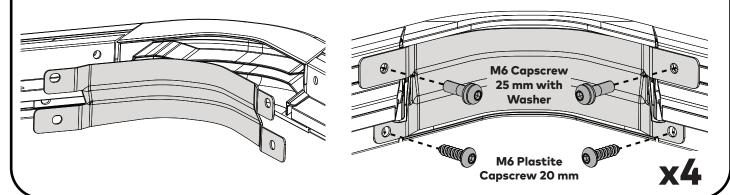

#### **INSTALL CORNER BRACES**

Secure Corner Braces to all four Corner Pieces using  $2 \times M6$  Capscrew 25 mm with Washer and  $2 \times M6$  Plastite Capscrew 20 mm as shown. Tighten all screws to 4 Nm with a 4 mm Ball End Allen Key or a suitable Torque Wrench.