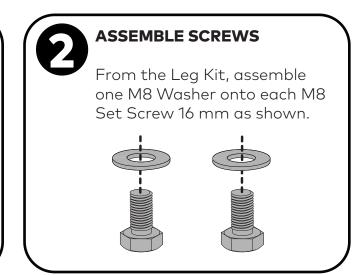

## **LEG MOUNTING INSTRUCTIONS**

REMOVE LEG COVERS

Using the keys supplied in the LockNLoad Leg Kit (sold separately), remove all Leg Covers.

ASSEMBLE LEGS

Assemble each Leg as shown using one Leg Mounting Bracket (from Platform Kit), one Nut Plate (from Leg Kit), and the two screw assemblies from the previous step.

Tighten all M8 Set Screws to 7 Nm using a 13 mm Socket Wrench or Spanner.