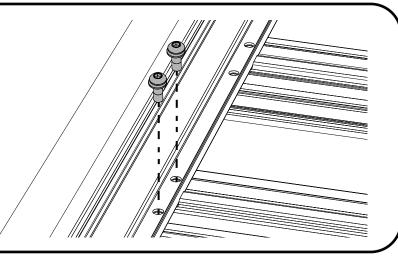

#### **SECURE SLATS**

Starting from the middle Slat and working outwards, secure each Slat end using 2 x M6 Capscrew 16 mm with Washer as shown.

Tighten all screws to 4 Nm with a 4 mm Ball End Allen Key or a suitable Torque Wrench.