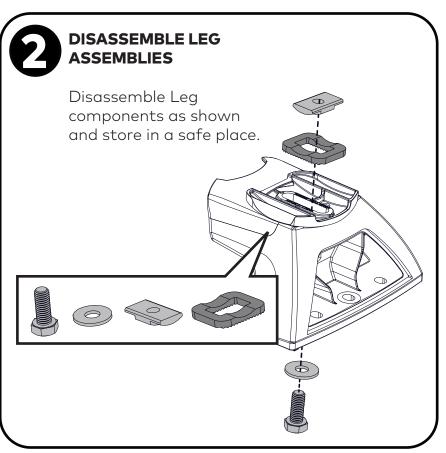

## **LEG MOUNTING INSTRUCTIONS**

REMOVE LEG COVERS

Using the keys supplied in the LockNLoad Leg Kit (sold separately), remove all Leg Covers.

ASSEMBLE LEGS

Assemble each Leg as shown using one Leg Mounting Bracket (from Platform Kit), one Nut Plate (from Leg Kit), and the two screw assemblies from the previous step.